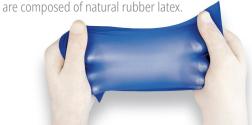

## DermaDam™

Rubber Dam

DermaDam rubber dam is made from pure latex rubber and is powder free, which reduces the possibility of latex reactions. Quality processing ensures a low content of surface proteins.

- Low dermatitis potential
- Strong and tear resistant
- Powder free to reduce allergic reactions

# **DermaDam™** Synthetic

DermaDam Synthetic dental dam is not made with natural rubber latex, but is designed to be just as flexible and durable as dams that

ULT-311 - DermaDam Medium 0.20 mm 36pk 6"x 6" (15 cm x 15 cm)