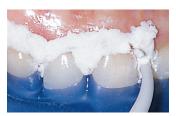

## OraSeal™ & DermaDam™

Caulking and Putty Materials

Dental Dam

OraSeal Caulking and Putty materials effectively adhere to a wet dental dam. Even under water or saliva, OraSeal materials excel at preventing leakage during treatment. In conjunction with the powder-free, tear resistant DermaDam™ dental dam, OraSeal materials make it easy to achieve a dry working environment.

#### Achieve a Dry Working Environment

Apply OraSeal Caulking material with the Black Mini™ or White Mac™ delivery tip to prevent leakage of rubber dam during endodontic treatment.\* Shape with wet gloved finger, wet cotton swab, or instrument. Root canal is performed in a clean, dry field.

Use to ensure dental dam seal when using strong peroxide for vital whitening or porcelain etching with hydrofluoric acid. Express OraSeal Caulking material into embrasures and onto the gingiva. Stretch and position dam onto frame.