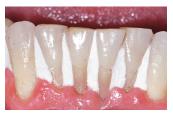

#### Achieve a Dry Working Environment

Apply OraSeal Caulking material with the Black Mini™ or White Mac™ delivery tip to prevent leakage of rubber dam during endodontic treatment.\* Shape with wet gloved finger, wet cotton swab, or instrument. Root canal is performed in a clean, dry field.

Use to ensure dental dam seal when using strong peroxide for vital whitening or porcelain etching with hydrofluoric acid. Express OraSeal Caulking material into embrasures and onto the gingiva. Stretch and position dam onto frame.