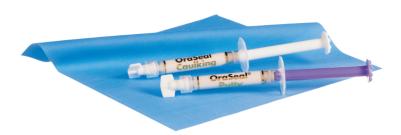

#### Achieve a Dry Working Environment

Apply OraSeal Caulking material with the Black Mini™ or White Mac™ delivery tip to prevent leakage of rubber dam during endodontic treatment.\* Shape with wet gloved finger, wet cotton swab, or instrument. Root canal is performed in a clean, dry field.

Use OralSeal Putty material to block out large interproximal spaces for easy and distortion-free removal of impression.

\*Cohen S, Burns RC. Pathways of the Pulp. 7th ed. St. Louis, MO: Mosby-Year Book; 1998:123-124.

ULT-0352 - OraSeal Syringe Kit 2 x 1.2 ml OraSeal Caulking syringes 2 x 1.2 ml OraSeal Putty syringes 4 x Black Mini tips 20 x White Mac tips

| 1.2 ml syringe | 4pk              | 20pk             |
|----------------|------------------|------------------|
| Caulking       | ULT-0 <b>351</b> | ULT-0 <b>354</b> |
| Putty          | ULT-0 <b>353</b> | ULT-0 <b>355</b> |